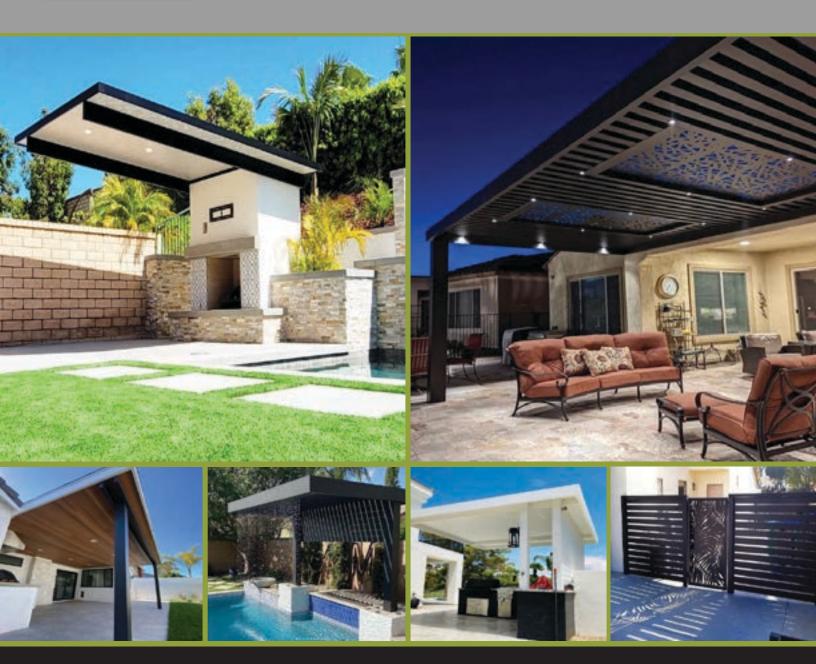

## **Creative Outdoor Living**

Extruded Aluminum Powder Coated Shade Structure Systems

# PROVIDING CREATIVE SOLUTIONS TO TURN YOUR BACKYARD INTO A PERSONAL PARADISE!

### Aluminum Pergola, Cantilever, Soleil Panels, Gates, and Fencing