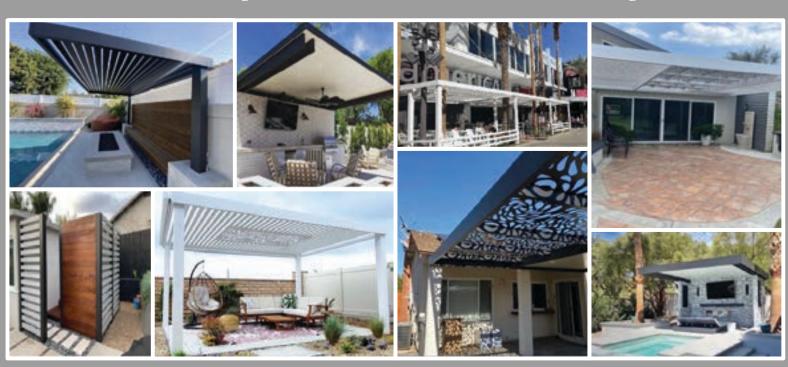

## **Creative Outdoor Living**

Extruded Aluminum Powder Coated Shade Structure Systems

# PROVIDING CREATIVE SOLUTIONS TO TURN YOUR BACKYARD INTO A PERSONAL PARADISE!

### Aluminum Pergola, Cantilever, Soleil Panels, Gates, and Fencing