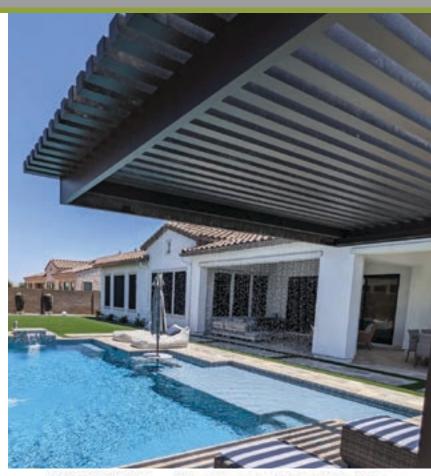

## **Creative Outdoor Living**

Extruded Aluminum Powder Coated Shade Structure Systems

# PROVIDING CREATIVE SOLUTIONS TO TURN YOUR BACKYARD INTO A PERSONAL PARADISE!

### Aluminum Pergola, Cantilever, Soleil Panels, Gates, and Fencing